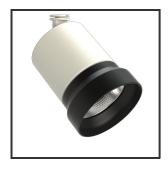

## **Product Description**

Product Description

The Oqqo is an efficiency monster in every sense of the word. Its versatility translates in many ways. The mounting method, the variety of colors and the modularity within the different lens rings are its greatest assets. On a technical level it doesn't drop a single stitch, its ingenious design makes it possible to control from 10 to 30W (1000-3000lm), so you can use the same fixture for many different purposes which forms a nice uniform line in your lighting concept. nnWith the High quality Citizen led chip (CLU03)), standard CRI +90 and the Unique aluminum reflectors in the angles 23°, 36° and 60° it proves to excel far from all its competitors. This combined with Signify/Tridonic LED drivers and high quality powder coated components in both standard and on-demand colors make endless pairings available. In addition, it also carries Flexibility highly. It is available in any RAL color, light color or power on demand.